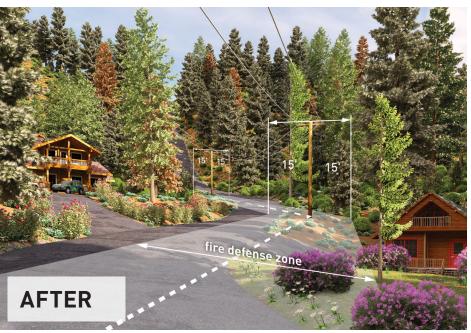

## **FIRE DEFENSE ZONES**

As an added layer of protection, we are looking at the area 15 feet on either side of the pole line to create fire defense zones in extreme fire-threat areas.

Fire defense zones:

- Create safe space between power lines and trees and brush that can act as fuel for wildfires
- Help slow the spread of fires and improve access for first responders in the event of a wildfire
  - Enhance defensible space around homes, businesses and properties, improving safety

For illustrative purposes only

To learn more, visit **pge.com/firedefensezones**