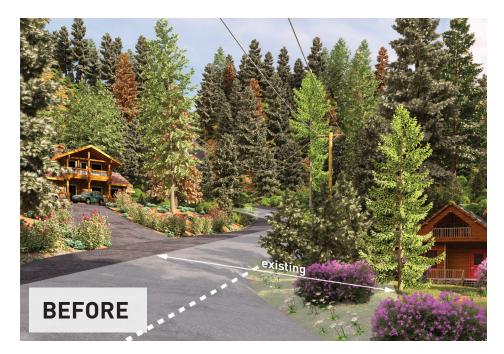

## **FIRE DEFENSE ZONES**

As an added layer of protection, we are looking at the area 15 feet on either side of the pole line to create fire defense zones in extreme fire-threat areas.

Fire defense zones:

- Create safe space between power lines and trees and brush that can act as fuel for wildfires
- Help slow the spread of fires and improve access for first responders in the event of a wildfire
  - Enhance defensible space around homes, businesses and properties, improving safety

For illustrative purposes only

To learn more, visit **pge.com/firedefensezones**