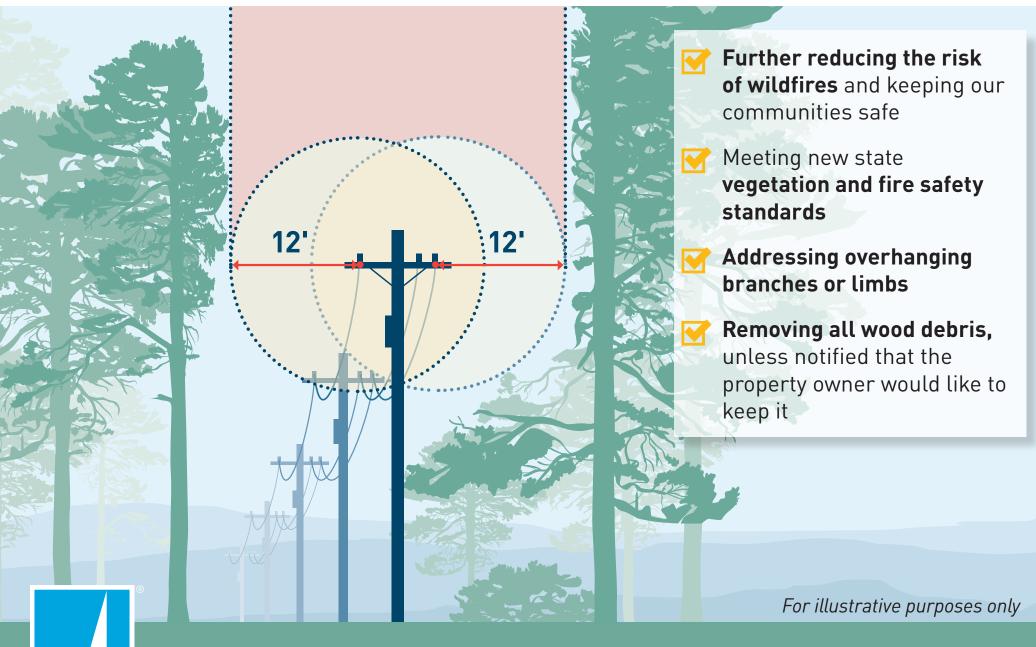

## WILDFIRE SAFETY WORK

For more please ca

For more information about this wildfire vegetation management work, please call us at **1-877-295-4949** or email us at **wildfiresafety@pge.com**.